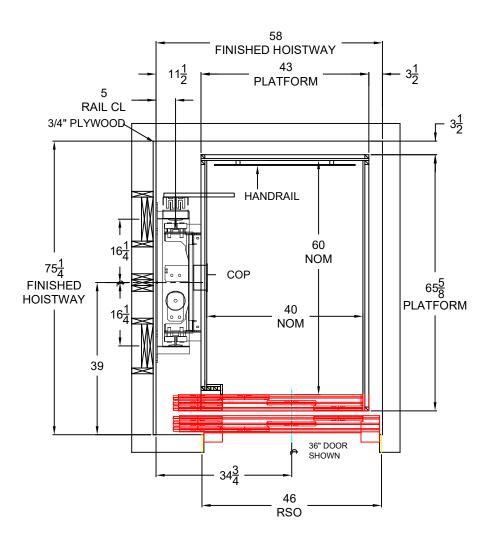

## 40" x 60" CAMBRIAN LEFT INLINE CAB

## **DRAWING NOTES**

CAMBRIDGE ELEVATING'S RECOMMENDED MINIMUM HOISTWAY REQUIREMENTSLAYOUT DRAWING FOR HOISTWAY CONSTRUCTION ONLY FINAL CAB LAYOUT MAY VARY ALTHOUGH THE ELEVATOR IS DESIGNED TO MEET CSA-B44/ ANSI A17.1. LOCAL CODES MAY VARY. DEALER IS RESPONSIBLE FOR COMPLYING WITH LOCAL CODES CAMBRIDGE ELEVATING INC. IS NOT RESPONSIBLE FOR THE STRUCTURAL DESIGN OF THE BUILDING AND ITS ABILITY TO SUPPORT THE ELEVATOR LOADS AND/OR REACTIONS CAMBRIDGE ELEVATING INC. RESERVES THE RIGHT TO ALTER EQUIPMENT & HOISTWAY REQUIREMENTS WITHOUT NOTICE