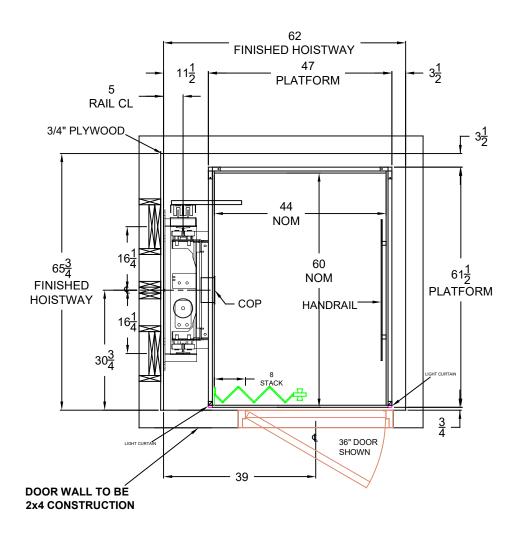

## 44" x 60" ELMIRA LEFT INLINE CAB

DRAWING NOTES CAMBRIDGE ELEVATING'S RECOMMENDED MINIMUM HOISTWAY REQUIREMENTSLAYOUT DRAWING FOR HOISTWAY CONSTRUCTION ONLY FINAL CAB LAYOUT MAY VARY ALTHOUGH THE ELEVATOR IS DESIGNED TO MEET CSA-B44/ ANSI A17.1. LOCAL CODES MAY VARY. DEALER IS RESPONSIBLE FOR COMPLYING WITH LOCAL CODES CAMBRIDGE ELEVATING INC. IS NOT RESPONSIBLE FOR THE STRUCTURAL DESIGN OF THE BUILDING AND ITS ABILITY TO SUPPORT THE ELEVATOR LOADS AND/OR REACTIONS CAMBRIDGE ELEVATING INC. RESERVES THE RIGHT TO ALTER EQUIPMENT & HOISTWAY REQUIREMENTS WITHOUT NOTICE