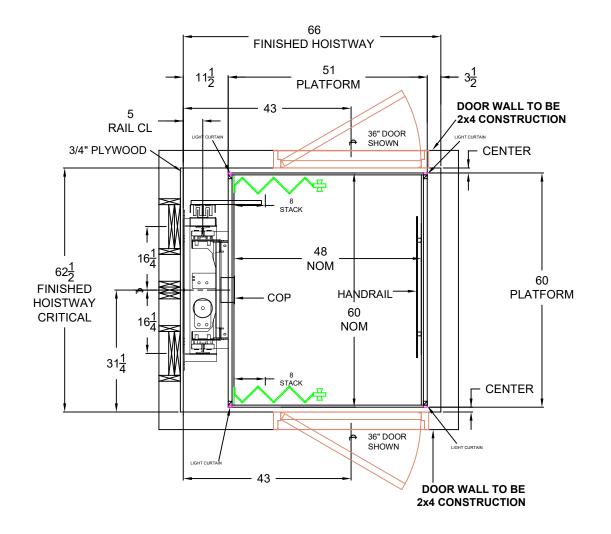

DRAWING NOTES CAMBRIDGE ELEVATING'S RECOMMENDED MINIMUM HOISTWAY REQUIREMENTSLAYOUT DRAWING FOR HOISTWAY CONSTRUCTION ONLY FINAL CAB LAYOUT MAY VARY ALTHOUGH THE ELEVATOR IS DESIGNED TO MEET CSA-B44/ ANSI A17.1. LOCAL CODES MAY VARY. DEALER IS RESPONSIBLE FOR COMPLYING WITH LOCAL CODES CAMBRIDGE ELEVATING INC. IS NOT RESPONSIBLE FOR THE STRUCTURAL DESIGN OF THE BUILDING AND ITS ABILITY TO SUPPORT THE ELEVATOR LOADS AND/OR REACTIONS CAMBRIDGE ELEVATING INC. RESERVES THE RIGHT TO ALTER EQUIPMENT & HOISTWAY REQUIREMENTS WITHOUT NOTICE