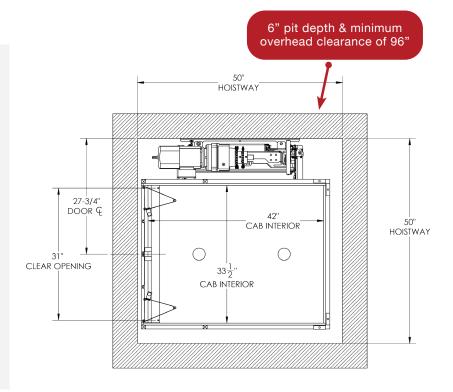

### COMPACT MRL FOOTPRINT

Tight 50"x50" hoistway and no machine space required grants more room for living.