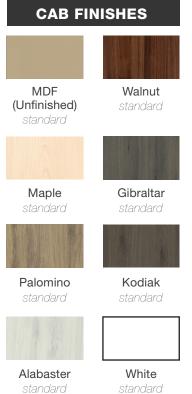

### **FULLY-FINISHED INTERIOR**

Numerous move-in ready melamine cab finish options.

E L E V (A) T I N G

Ceiling finish is white for any melamine cab wall selection. MDF cabs receive a matching MDF ceiling, to be painted by others.