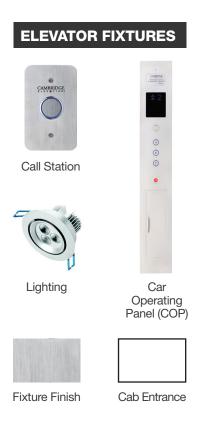

### A sleek, stylish and seamlessly integrated residential lift solution that includes:

- Touch-and-go operation
- Car operating panel with position indicator and built-in telephone
- Dual-illuminated push buttons in car and each call station
- Cushioned roller wheels for a soft. comfortable ride
- Automatic elevator homing/parking
- 24-month limited warranty
- Meets all ASME A17.1/CSA B44 national codes for elevator safety