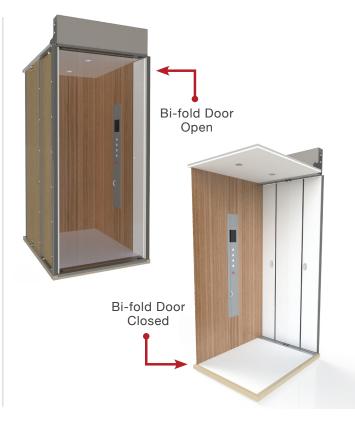

*FULLY-FINISHED INTERIOR**

Numerous move-in ready melamine cab finish options.

## **REDUCED HOISTWAY COST**

No continuous rail support wall required.





Capacity of 500 lbs.



Uses 50% Less Power Than Other Industry Models



Battery Backup: Lowering & Lighting



35 ft Travel Distance and 2-4 Stops



35 ft/min Travel Speed

# E50 **SPECS & FINISHES**

### A sleek, stylish and seamlessly integrated residential lift solution that includes:

- Touch-and-go operation
- Car operating panel with position indicator and built-in telephone
- Dual-illuminated push buttons in car and each call station
- Cushioned roller wheels for a soft. comfortable ride
- Automatic elevator homing/parking
- 24-month limited warranty
- Meets all ASME A17.1/CSA B44 national codes for elevator safety











E L E V (A) T I N G

Ceiling finish is white for any melamine cab wall selection. MDF cabs receive a matching MDF ceiling, to be painted by others.