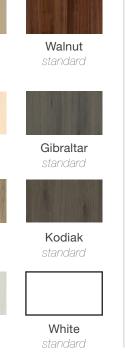

### **FULLY-FINISHED INTERIOR**

Numerous move-in ready melamine cab finish options.

E L E V (A) T I N G

Ceiling finish is white for any melamine cab wall selection. MDF cabs receive a matching MDF ceiling, to be painted by others.