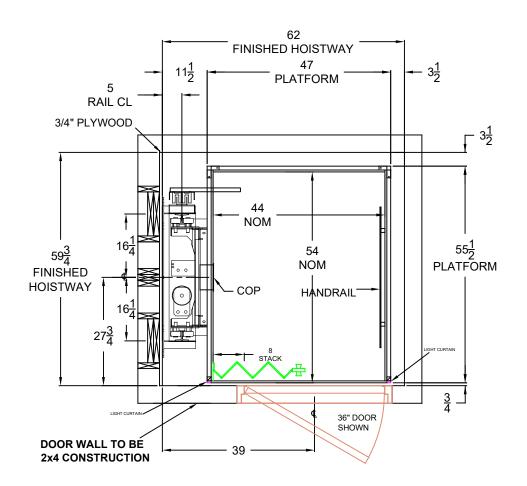

## 44" x 54" ELMIRA LEFT INLINE CAB

DRAWING NOTES CAMBRIDGE ELEVATING'S RECOMMENDED MINIMUM HOISTWAY REQUIREMENTSLAYOUT DRAWING FOR HOISTWAY CONSTRUCTION ONLY FINAL CAB LAYOUT MAY VARY ALTHOUGH THE ELEVATOR IS DESIGNED TO MEET CSA-B44/ ANSI A17.1. LOCAL CODES MAY VARY. DEALER IS RESPONSIBLE FOR COMPLYING WITH LOCAL CODES CAMBRIDGE ELEVATING INC. IS NOT RESPONSIBLE FOR THE STRUCTURAL DESIGN OF THE BUILDING AND ITS ABILITY TO SUPPORT THE ELEVATOR LOADS AND/OR REACTIONS CAMBRIDGE ELEVATING INC. RESERVES THE RIGHT TO ALTER EQUIPMENT & HOISTWAY REQUIREMENTS WITHOUT NOTICE