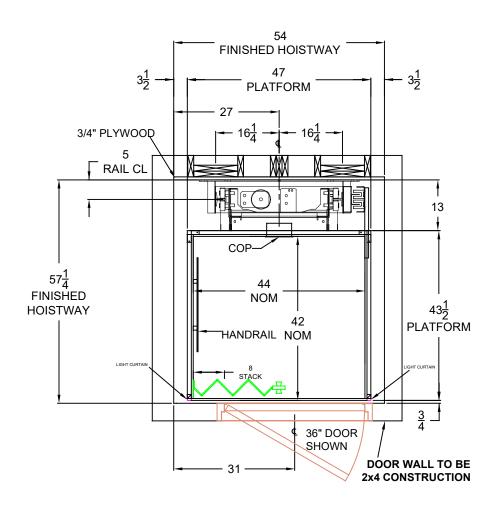

## 44" x 42" ELMIRA **REAR INLINE CAB**

DRAWING NOTES CAMBRIDGE ELEVATING'S RECOMMENDED MINIMUM HOISTWAY REQUIREMENTSLAYOUT DRAWING FOR HOISTWAY CONSTRUCTION ONLY FINAL CAB LAYOUT MAY VARY ALTHOUGH THE ELEVATOR IS DESIGNED TO MEET CSA-B44/ ANSI A17.1. LOCAL CODES MAY VARY. DEALER IS RESPONSIBLE FOR COMPLYING WITH LOCAL CODES CAMBRIDGE ELEVATING INC. IS NOT RESPONSIBLE FOR THE STRUCTURAL DESIGN OF THE BUILDING AND ITS ABILITY TO SUPPORT THE ELEVATOR LOADS AND/OR REACTIONS CAMBRIDGE ELEVATING INC. RESERVES THE RIGHT TO ALTER EQUIPMENT & HOISTWAY REQUIREMENTS WITHOUT NOTICE