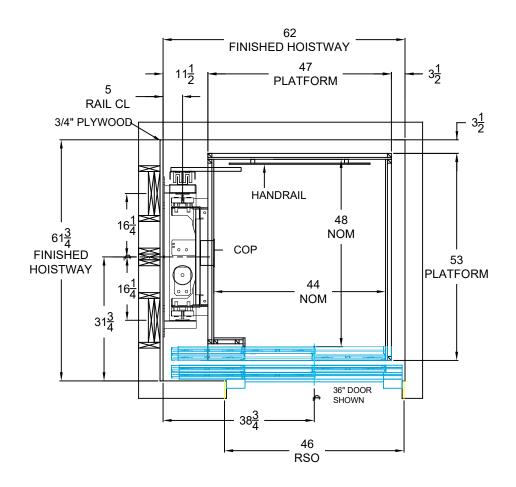

## 44" x 48" CAMBRIAN LEFT INLINE CAB

DRAWING NOTES CAMBRIDGE ELEVATING'S RECOMMENDED MINIMUM HOISTWAY REQUIREMENTSLAYOUT DRAWING FOR HOISTWAY CONSTRUCTION ONLY FINAL CAB LAYOUT MAY VARY ALTHOUGH THE ELEVATOR IS DESIGNED TO MEET CSA-B44/ ANSI A17.1. LOCAL CODES MAY VARY. DEALER IS RESPONSIBLE FOR COMPLYING WITH LOCAL CODES CAMBRIDGE ELEVATING INC. IS NOT RESPONSIBLE FOR THE STRUCTURAL DESIGN OF THE BUILDING AND ITS ABILITY TO SUPPORT THE ELEVATOR LOADS AND/OR REACTIONS CAMBRIDGE ELEVATING INC. RESERVES THE RIGHT TO ALTER EQUIPMENT & HOISTWAY REQUIREMENTS WITHOUT NOTICE