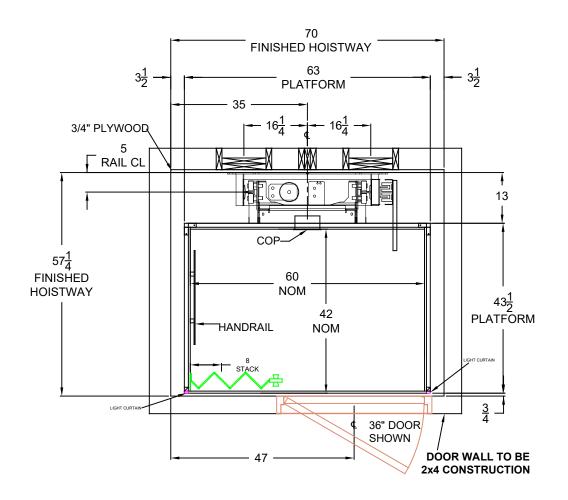

## 60" x 42" ELMIRA **REAR INLINE CAB**

DRAWING NOTES CAMBRIDGE ELEVATING'S RECOMMENDED MINIMUM HOISTWAY REQUIREMENTSLAYOUT DRAWING FOR HOISTWAY CONSTRUCTION ONLY FINAL CAB LAYOUT MAY VARY ALTHOUGH THE ELEVATOR IS DESIGNED TO MEET CSA-B44/ ANSI A17.1. LOCAL CODES MAY VARY. DEALER IS RESPONSIBLE FOR COMPLYING WITH LOCAL CODES CAMBRIDGE ELEVATING INC. IS NOT RESPONSIBLE FOR THE STRUCTURAL DESIGN OF THE BUILDING AND ITS ABILITY TO SUPPORT THE ELEVATOR LOADS AND/OR REACTIONS CAMBRIDGE ELEVATING INC. RESERVES THE RIGHT TO ALTER EQUIPMENT & HOISTWAY REQUIREMENTS WITHOUT NOTICE