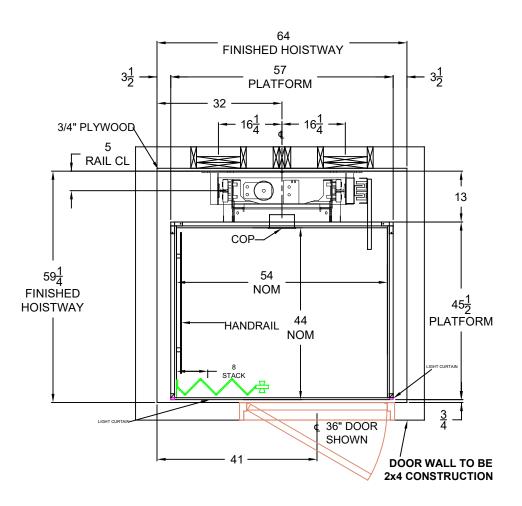

## 54" x 44" ELMIRA **REAR INLINE CAB**

DRAWING NOTES CAMBRIDGE ELEVATING'S RECOMMENDED MINIMUM HOISTWAY REQUIREMENTSLAYOUT DRAWING FOR HOISTWAY CONSTRUCTION ONLY FINAL CAB LAYOUT MAY VARY ALTHOUGH THE ELEVATOR IS DESIGNED TO MEET CSA-B44/ ANSI A17.1. LOCAL CODES MAY VARY. DEALER IS RESPONSIBLE FOR COMPLYING WITH LOCAL CODES CAMBRIDGE ELEVATING INC. IS NOT RESPONSIBLE FOR THE STRUCTURAL DESIGN OF THE BUILDING AND ITS ABILITY TO SUPPORT THE ELEVATOR LOADS AND/OR REACTIONS CAMBRIDGE ELEVATING INC. RESERVES THE RIGHT TO ALTER EQUIPMENT & HOISTWAY REQUIREMENTS WITHOUT NOTICE