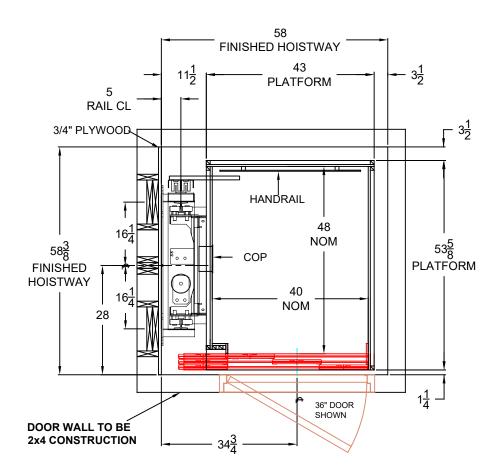

## 40" x 48" HERITAGE LEFT INLINE CAB

DRAWING NOTES CAMBRIDGE ELEVATING'S RECOMMENDED MINIMUM HOISTWAY REQUIREMENTSLAYOUT DRAWING FOR HOISTWAY CONSTRUCTION ONLY FINAL CAB LAYOUT MAY VARY ALTHOUGH THE ELEVATOR IS DESIGNED TO MEET CSA-B44/ ANSI A17.1. LOCAL CODES MAY VARY. DEALER IS RESPONSIBLE FOR COMPLYING WITH LOCAL CODES CAMBRIDGE ELEVATING INC. IS NOT RESPONSIBLE FOR THE STRUCTURAL DESIGN OF THE BUILDING AND ITS ABILITY TO SUPPORT THE ELEVATOR LOADS AND/OR REACTIONS CAMBRIDGE ELEVATING INC. RESERVES THE RIGHT TO ALTER EQUIPMENT & HOISTWAY REQUIREMENTS WITHOUT NOTICE