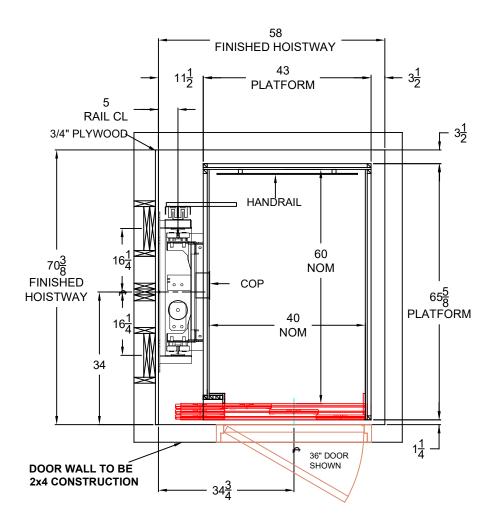

## 40" x 60" HERITAGE LEFT INLINE CAB

DRAWING NOTES CAMBRIDGE ELEVATING'S RECOMMENDED MINIMUM HOISTWAY REQUIREMENTSLAYOUT DRAWING FOR HOISTWAY CONSTRUCTION ONLY FINAL CAB LAYOUT MAY VARY ALTHOUGH THE ELEVATOR IS DESIGNED TO MEET CSA-B44/ ANSI A17.1. LOCAL CODES MAY VARY. DEALER IS RESPONSIBLE FOR COMPLYING WITH LOCAL CODES CAMBRIDGE ELEVATING INC. IS NOT RESPONSIBLE FOR THE STRUCTURAL DESIGN OF THE BUILDING AND ITS ABILITY TO SUPPORT THE ELEVATOR LOADS AND/OR REACTIONS CAMBRIDGE ELEVATING INC. RESERVES THE RIGHT TO ALTER EQUIPMENT & HOISTWAY REQUIREMENTS WITHOUT NOTICE