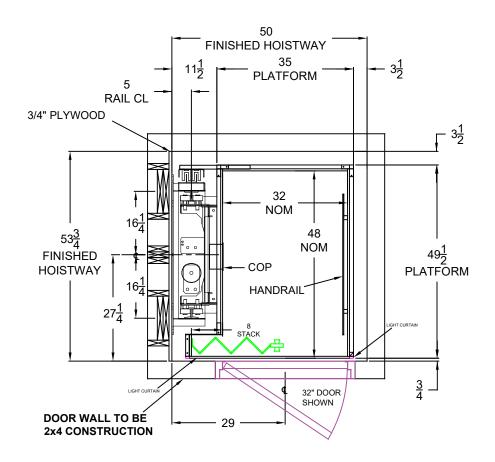

## 32" x 48" ELMIRA LEFT INLINE CAB

## DRAWING NOTES

CAMBRIDGE ELEVATING'S RECOMMENDED MINIMUM HOISTWAY REQUIREMENTSLAYOUT DRAWING FOR HOISTWAY CONSTRUCTION ONLY FINAL CAB LAYOUT MAY VARY ALTHOUGH THE ELEVATOR IS DESIGNED TO MEET CSA-B44/ ANSI A17.1. LOCAL CODES MAY VARY. DEALER IS RESPONSIBLE FOR COMPLYING WITH LOCAL CODES CAMBRIDGE ELEVATING INC. IS NOT RESPONSIBLE FOR THE STRUCTURAL DESIGN OF THE BUILDING AND ITS ABILITY TO SUPPORT THE ELEVATOR LOADS AND/OR REACTIONS CAMBRIDGE ELEVATING INC. RESERVES THE RIGHT TO ALTER EQUIPMENT & HOISTWAY REQUIREMENTS WITHOUT NOTICE