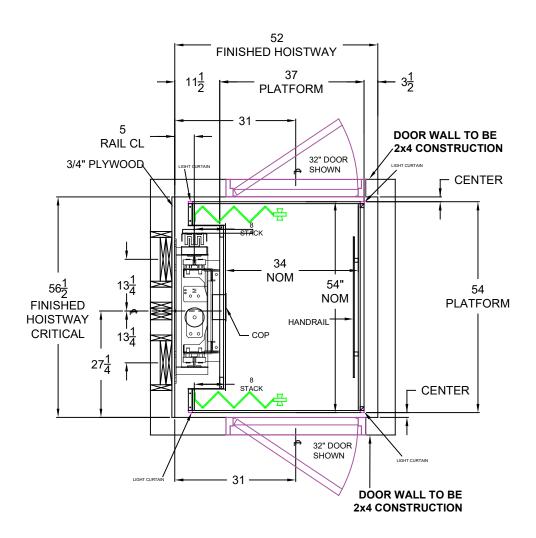

## 34" x 54" ELMIRA LEFT THRU CAB

## DRAWING NOTES

CAMBRIDGE ELEVATING'S RECOMMENDED MINIMUM HOISTWAY REQUIREMENTSLAYOUT DRAWING FOR HOISTWAY CONSTRUCTION ONLY FINAL CAB LAYOUT MAY VARY ALTHOUGH THE ELEVATOR IS DESIGNED TO MEET CSA-B44/ ANSI A17.1. LOCAL CODES MAY VARY. DEALER IS RESPONSIBLE FOR COMPLYING WITH LOCAL CODES CAMBRIDGE ELEVATING INC. IS NOT RESPONSIBLE FOR THE STRUCTURAL DESIGN OF THE BUILDING AND ITS ABILITY TO SUPPORT THE ELEVATOR LOADS AND/OR REACTIONS CAMBRIDGE ELEVATING INC. RESERVES THE RIGHT TO ALTER EQUIPMENT & HOISTWAY REQUIREMENTS WITHOUT NOTICE

APPROVED AS NOTED. MAKE CHANGES AS NOTED BEFORE MANUFACTURE.NO RE-APPROVAL REQUIRED

CHANGES AND REAPPROVAL REQUIRED

PRINT NAME:

SIGNATURE:

| L            | L                  | L | V |  | Į.        | - 1    | 1 1 | U <sup>2</sup> |  |  |  |
|--------------|--------------------|---|---|--|-----------|--------|-----|----------------|--|--|--|
|              | HOISTWAY PLAN VIEW |   |   |  |           |        |     |                |  |  |  |
| DEALER NAME: |                    |   |   |  |           |        |     |                |  |  |  |
| JOB NAME:    |                    |   |   |  |           |        |     |                |  |  |  |
| JOB NO:      |                    |   |   |  |           | ISSUE: |     |                |  |  |  |
| DATE:        |                    |   |   |  | DRAWN BY: |        |     |                |  |  |  |