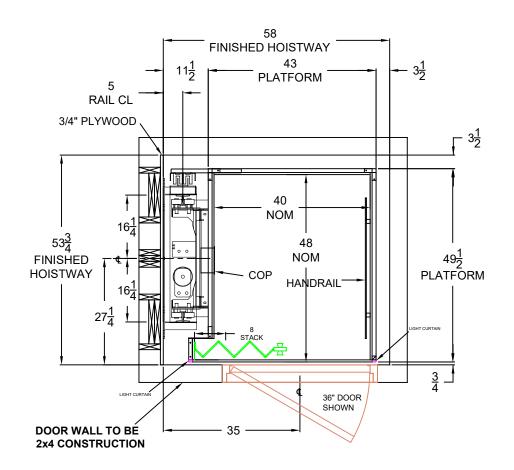

## 40" x 48" ELMIRA LEFT INLINE CAB

DRAWING NOTES CAMBRIDGE ELEVATING'S RECOMMENDED MINIMUM HOISTWAY REQUIREMENTSLAYOUT DRAWING FOR HOISTWAY CONSTRUCTION ONLY FINAL CAB LAYOUT MAY VARY ALTHOUGH THE ELEVATOR IS DESIGNED TO MEET CSA-B44/ ANSI A17.1. LOCAL CODES MAY VARY. DEALER IS RESPONSIBLE FOR COMPLYING WITH LOCAL CODES CAMBRIDGE ELEVATING INC. IS NOT RESPONSIBLE FOR THE STRUCTURAL DESIGN OF THE BUILDING AND ITS ABILITY TO SUPPORT THE ELEVATOR LOADS AND/OR REACTIONS CAMBRIDGE ELEVATING INC. RESERVES THE RIGHT TO ALTER EQUIPMENT & HOISTWAY REQUIREMENTS WITHOUT NOTICE