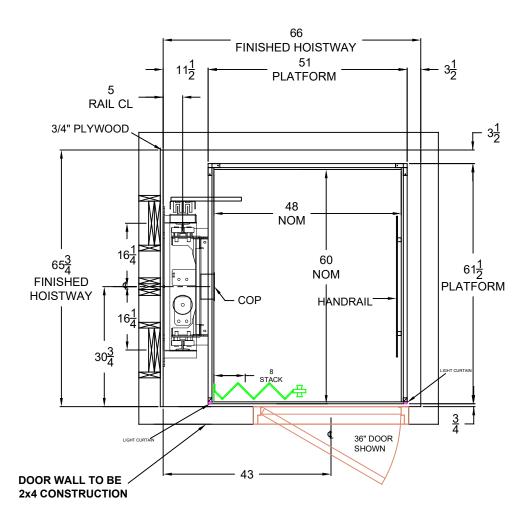

## 48" x 60" ELMIRA LEFT INLINE CAB

## DRAWING NOTES

CAMBRIDGE ELEVATING'S RECOMMENDED MINIMUM HOISTWAY REQUIREMENTSLAYOUT DRAWING FOR HOISTWAY CONSTRUCTION ONLY FINAL CAB LAYOUT MAY VARY ALTHOUGH THE ELEVATOR IS DESIGNED TO MEET CSA-844/ ANSI A17.1. LOCAL CODES MAY VARY. DEALER IS RESPONSIBLE FOR COMPLYING WITH LOCAL CODES CAMBRIDGE ELEVATING INC. IS NOT RESPONSIBLE FOR THE STRUCTURAL DESIGN OF THE BUILDING AND ITS ABILITY TO SUPPORT THE ELEVATOR LOADS AND/OR REACTIONS CAMBRIDGE ELEVATING INC. RESERVES THE RIGHT TO ALTER EQUIPMENT & HOISTWAY REQUIREMENTS WITHOUT NOTICE