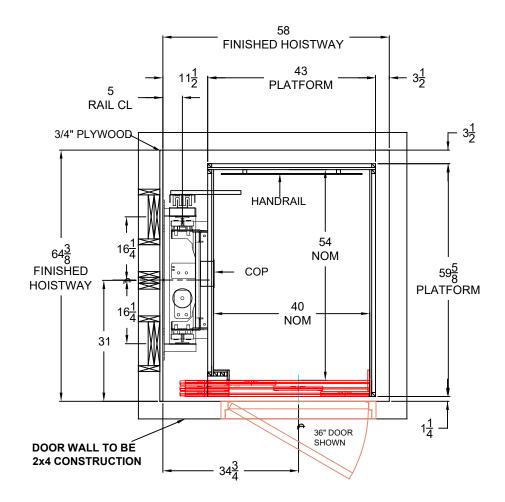

## 40" x 54" HERITAGE LEFT INLINE CAB

DRAWING NOTES CAMBRIDGE ELEVATING'S RECOMMENDED MINIMUM HOISTWAY REQUIREMENTSLAYOUT DRAWING FOR HOISTWAY CONSTRUCTION ONLY FINAL CAB LAYOUT MAY VARY ALTHOUGH THE ELEVATOR IS DESIGNED TO MEET CSA-B44/ ANSI A17.1. LOCAL CODES MAY VARY. DEALER IS RESPONSIBLE FOR COMPLYING WITH LOCAL CODES CAMBRIDGE ELEVATING INC. IS NOT RESPONSIBLE FOR THE STRUCTURAL DESIGN OF THE BUILDING AND ITS ABILITY TO SUPPORT THE ELEVATOR LOADS AND/OR REACTIONS CAMBRIDGE ELEVATING INC. RESERVES THE RIGHT TO ALTER EQUIPMENT & HOISTWAY REQUIREMENTS WITHOUT NOTICE