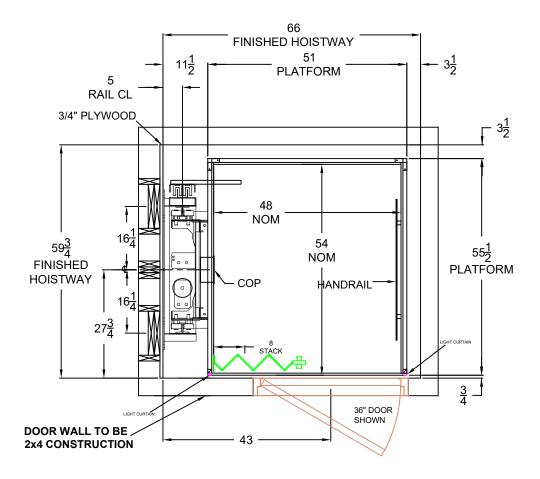

## 48" x 54" ELMIRA LEFT INLINE CAB

## DRAWING NOTES

CAMBRIDGE ELEVATING'S RECOMMENDED MINIMUM HOISTWAY REQUIREMENTSLAYOUT DRAWING FOR HOISTWAY CONSTRUCTION ONLY FINAL CAB LAYOUT MAY VARY ALTHOUGH THE ELEVATOR IS DESIGNED TO MEET CSA-B44/ ANSI A17.1. LOCAL CODES MAY VARY. DEALER IS RESPONSIBLE FOR COMPLYING WITH LOCAL CODES CAMBRIDGE ELEVATING INC. IS NOT RESPONSIBLE FOR THE STRUCTURAL DESIGN OF THE BUILDING AND ITS ABILITY TO SUPPORT THE ELEVATOR LOADS AND/OR REACTIONS CAMBRIDGE ELEVATING INC. RESERVES THE RIGHT TO ALTER EQUIPMENT & HOISTWAY REQUIREMENTS WITHOUT NOTICE

PRINT NAME:

SIGNATURE:

| _                  | _   | _ | • |  | •   |       | 1.1 | <u> </u> |  |  |
|--------------------|-----|---|---|--|-----|-------|-----|----------|--|--|
| HOISTWAY PLAN VIEW |     |   |   |  |     |       |     |          |  |  |
| DEALER NAME:       |     |   |   |  |     |       |     |          |  |  |
| JOB NAME:          |     |   |   |  |     |       |     |          |  |  |
| JOB N              | 10: |   |   |  | IS  | SUE:  |     |          |  |  |
| DATE:              |     |   |   |  | DRA | AWN E | BY: |          |  |  |