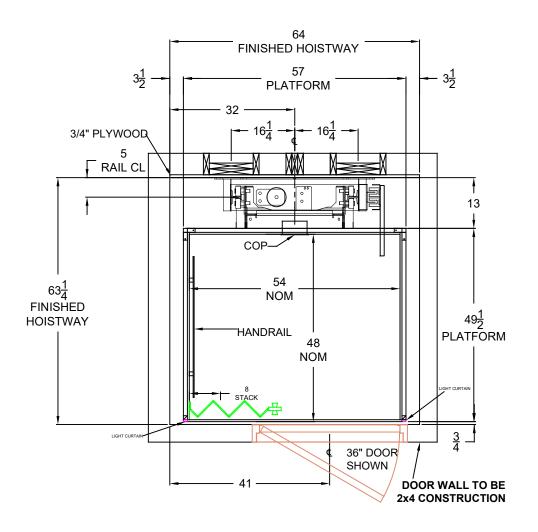

## 54" x 48" ELMIRA **REAR INLINE CAB**

DRAWING NOTES CAMBRIDGE ELEVATING'S RECOMMENDED MINIMUM HOISTWAY REQUIREMENTSLAYOUT DRAWING FOR HOISTWAY CONSTRUCTION ONLY FINAL CAB LAYOUT MAY VARY ALTHOUGH THE ELEVATOR IS DESIGNED TO MEET CSA-B44/ ANSI A17.1. LOCAL CODES MAY VARY. DEALER IS RESPONSIBLE FOR COMPLYING WITH LOCAL CODES CAMBRIDGE ELEVATING INC. IS NOT RESPONSIBLE FOR THE STRUCTURAL DESIGN OF THE BUILDING AND ITS ABILITY TO SUPPORT THE ELEVATOR LOADS AND/OR REACTIONS CAMBRIDGE ELEVATING INC. RESERVES THE RIGHT TO ALTER EQUIPMENT & HOISTWAY REQUIREMENTS WITHOUT NOTICE