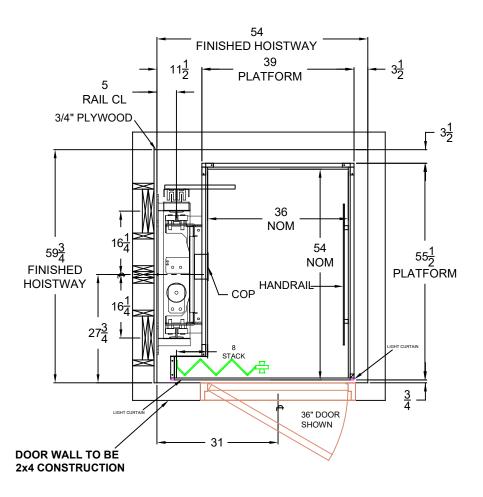

## 36" x 54" ELMIRA LEFT INLINE CAB

DRAWING NOTES CAMBRIDGE ELEVATING'S RECOMMENDED MINIMUM HOISTWAY REQUIREMENTSLAYOUT DRAWING FOR HOISTWAY CONSTRUCTION ONLY FINAL CAB LAYOUT MAY VARY ALTHOUGH THE ELEVATOR IS DESIGNED TO MEET CSA-B44/ ANSI A17.1. LOCAL CODES MAY VARY. DEALER IS RESPONSIBLE FOR COMPLYING WITH LOCAL CODES CAMBRIDGE ELEVATING INC. IS NOT RESPONSIBLE FOR THE STRUCTURAL DESIGN OF THE BUILDING AND ITS ABILITY TO SUPPORT THE ELEVATOR LOADS AND/OR REACTIONS CAMBRIDGE ELEVATING INC. RESERVES THE RIGHT TO ALTER EQUIPMENT & HOISTWAY REQUIREMENTS WITHOUT NOTICE