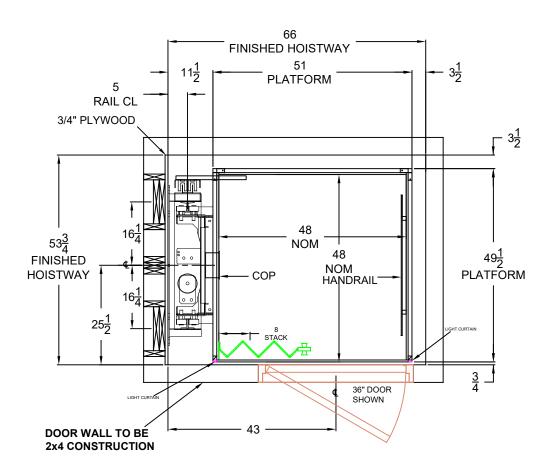

## 48" x 48" ELMIRA LEFT INLINE CAB

## DRAWING NOTES

CAMBRIDGE ELEVATING'S RECOMMENDED MINIMUM HOISTWAY REQUIREMENTSLAYOUT DRAWING FOR HOISTWAY CONSTRUCTION ONLY FINAL CAB LAYOUT MAY VARY ALTHOUGH THE ELEVATOR IS DESIGNED TO MEET CSA-B44/ ANSI A17.1. LOCAL CODES MAY VARY. DEALER IS RESPONSIBLE FOR COMPLYING WITH LOCAL CODES CAMBRIDGE ELEVATING INC. IS NOT RESPONSIBLE FOR THE STRUCTURAL DESIGN OF THE BUILDING AND ITS ABILITY TO SUPPORT THE ELEVATOR LOADS AND/OR REACTIONS CAMBRIDGE ELEVATING INC. RESERVES THE RIGHT TO ALTER EQUIPMENT & HOISTWAY REQUIREMENTS WITHOUT NOTICE

PRINT NAME:

SIGNATURE:

HOISTWAY PLAN VIEW

DEALER NAME:

JOB NAME:

JOB NO: ISSUE:

DATE: DRAWN BY: