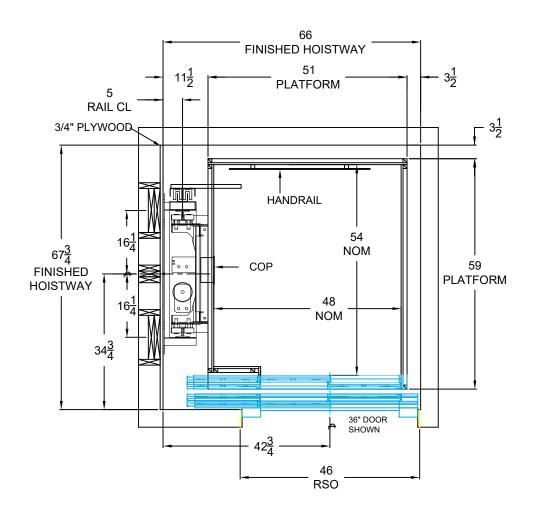

## 48" x 54" CAMBRIAN LEFT INLINE CAB

DRAWING NOTES CAMBRIDGE ELEVATING'S RECOMMENDED MINIMUM HOISTWAY REQUIREMENTSLAYOUT DRAWING FOR HOISTWAY CONSTRUCTION ONLY FINAL CAB LAYOUT MAY VARY ALTHOUGH THE ELEVATOR IS DESIGNED TO MEET CSA-B44/ ANSI A17.1. LOCAL CODES MAY VARY. DEALER IS RESPONSIBLE FOR COMPLYING WITH LOCAL CODES CAMBRIDGE ELEVATING INC. IS NOT RESPONSIBLE FOR THE STRUCTURAL DESIGN OF THE BUILDING AND ITS ABILITY TO SUPPORT THE ELEVATOR LOADS AND/OR REACTIONS CAMBRIDGE ELEVATING INC. RESERVES THE RIGHT TO ALTER EQUIPMENT & HOISTWAY REQUIREMENTS WITHOUT NOTICE