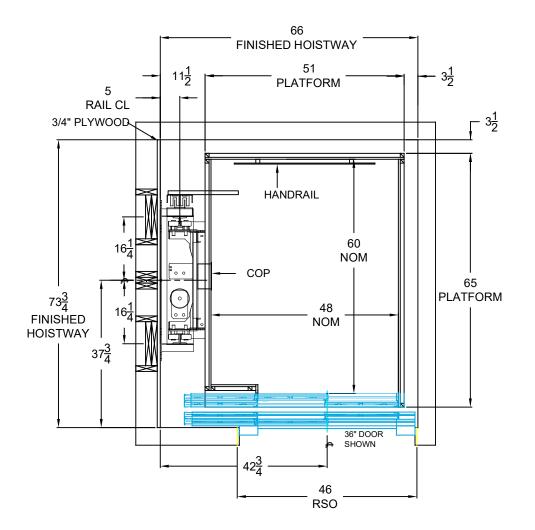

## 48" x 60" CAMBRIAN LEFT INLINE CAB

DRAWING NOTES CAMBRIDGE ELEVATING'S RECOMMENDED MINIMUM HOISTWAY REQUIREMENTSLAYOUT DRAWING FOR HOISTWAY CONSTRUCTION ONLY FINAL CAB LAYOUT MAY VARY ALTHOUGH THE ELEVATOR IS DESIGNED TO MEET CSA-B44/ ANSI A17.1. LOCAL CODES MAY VARY. DEALER IS RESPONSIBLE FOR COMPLYING WITH LOCAL CODES CAMBRIDGE ELEVATING INC. IS NOT RESPONSIBLE FOR THE STRUCTURAL DESIGN OF THE BUILDING AND ITS ABILITY TO SUPPORT THE ELEVATOR LOADS AND/OR REACTIONS CAMBRIDGE ELEVATING INC. RESERVES THE RIGHT TO ALTER EQUIPMENT & HOISTWAY REQUIREMENTS WITHOUT NOTICE