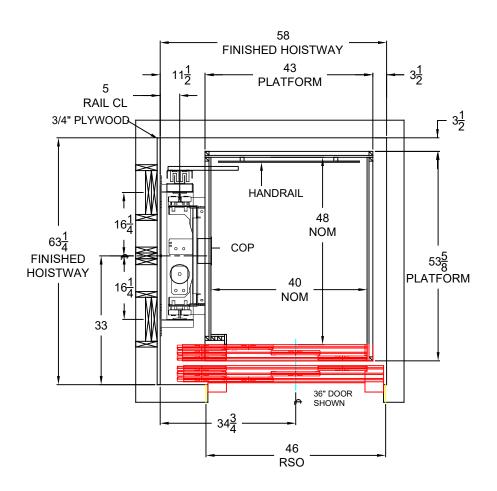

## 40" x 48" CAMBRIAN LEFT INLINE CAB

DRAWING NOTES CAMBRIDGE ELEVATING'S RECOMMENDED MINIMUM HOISTWAY REQUIREMENTSLAYOUT DRAWING FOR HOISTWAY CONSTRUCTION ONLY FINAL CAB LAYOUT MAY VARY ALTHOUGH THE ELEVATOR IS DESIGNED TO MEET CSA-B44/ ANSI A17.1. LOCAL CODES MAY VARY. DEALER IS RESPONSIBLE FOR COMPLYING WITH LOCAL CODES CAMBRIDGE ELEVATING INC. IS NOT RESPONSIBLE FOR THE STRUCTURAL DESIGN OF THE BUILDING AND ITS ABILITY TO SUPPORT THE ELEVATOR LOADS AND/OR REACTIONS CAMBRIDGE ELEVATING INC. RESERVES THE RIGHT TO ALTER EQUIPMENT & HOISTWAY REQUIREMENTS WITHOUT NOTICE