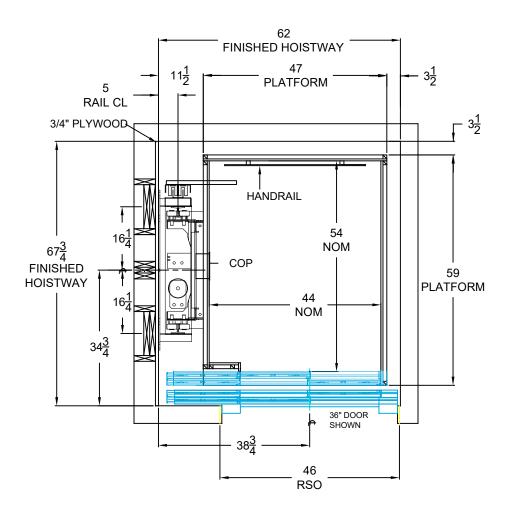

## 44" x 54" CAMBRIAN LEFT INLINE CAB

## DRAWING NOTES

CAMBRIDGE ELEVATING'S RECOMMENDED MINIMUM HOISTWAY REQUIREMENTSLAYOUT DRAWING FOR HOISTWAY CONSTRUCTION ONLY FINAL CAB LAYOUT MAY VARY ALTHOUGH THE ELEVATOR IS DESIGNED TO MEET CSA-B44/ ANSI A17.1. LOCAL CODES MAY VARY. DEALER IS RESPONSIBLE FOR COMPLYING WITH LOCAL CODES CAMBRIDGE ELEVATING INC. IS NOT RESPONSIBLE FOR THE STRUCTURAL DESIGN OF THE BUILDING AND ITS ABILITY TO SUPPORT THE ELEVATOR LOADS AND/OR REACTIONS CAMBRIDGE ELEVATING INC. RESERVES THE RIGHT TO ALTER EQUIPMENT & HOISTWAY REQUIREMENTS WITHOUT NOTICE

PRINT NAME:

SIGNATURE:

HOISTWAY PLAN VIEW

DEALER NAME:

JOB NAME:

JOB NO: ISSUE:

DATE: DRAWN BY: