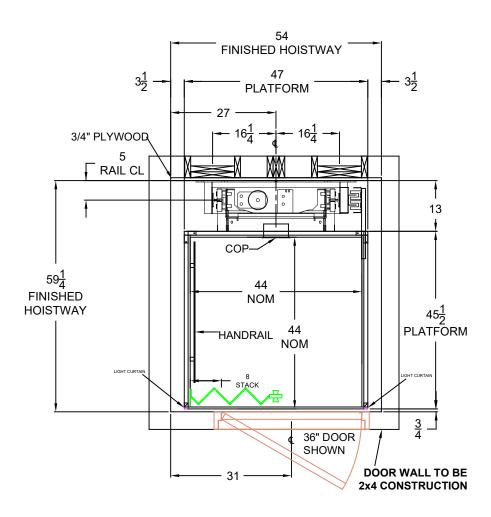

## 44" x 44" ELMIRA REAR INLINE CAB

## DRAWING NOTES

CAMBRIDGE ELEVATING'S RECOMMENDED MINIMUM HOISTWAY REQUIREMENTSLAYOUT DRAWING FOR HOISTWAY CONSTRUCTION ONLY FINAL CAB LAYOUT MAY VARY ALTHOUGH THE ELEVATOR IS DESIGNED TO MEET CSA-B44/ ANSI A17.1. LOCAL CODES MAY VARY. DEALER IS RESPONSIBLE FOR COMPLYING WITH LOCAL CODES CAMBRIDGE ELEVATING INC. IS NOT RESPONSIBLE FOR THE STRUCTURAL DESIGN OF THE BUILDING AND ITS ABILITY TO SUPPORT THE ELEVATOR LOADS AND/OR REACTIONS CAMBRIDGE ELEVATING INC. RESERVES THE RIGHT TO ALTER EQUIPMENT & HOISTWAY REQUIREMENTS WITHOUT NOTICE