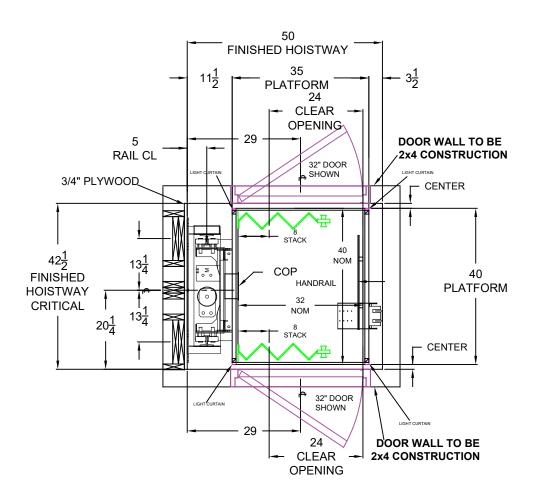

## 32" x 40" ELMIRA **LEFT THRU CAB**

## **DRAWING NOTES**

CAMBRIDGE ELEVATING'S RECOMMENDED MINIMUM HOISTWAY REQUIREMENTSLAYOUT DRAWING FOR HOISTWAY CONSTRUCTION ONLY FINAL CAB LAYOUT MAY VARY ALTHOUGH THE ELEVATOR IS DESIGNED TO MEET CSA-B44/ ANSI A17.1. LOCAL CODES MAY VARY. DEALER IS RESPONSIBLE FOR COMPLYING WITH LOCAL CODES CAMBRIDGE ELEVATING INC. IS NOT RESPONSIBLE FOR THE STRUCTURAL DESIGN OF THE BUILDING AND ITS ABILITY TO SUPPORT THE ELEVATOR LOADS AND/OR REACTIONS CAMBRIDGE ELEVATING INC. RESERVES THE RIGHT TO ALTER EQUIPMENT & HOISTWAY REQUIREMENTS WITHOUT NOTICE