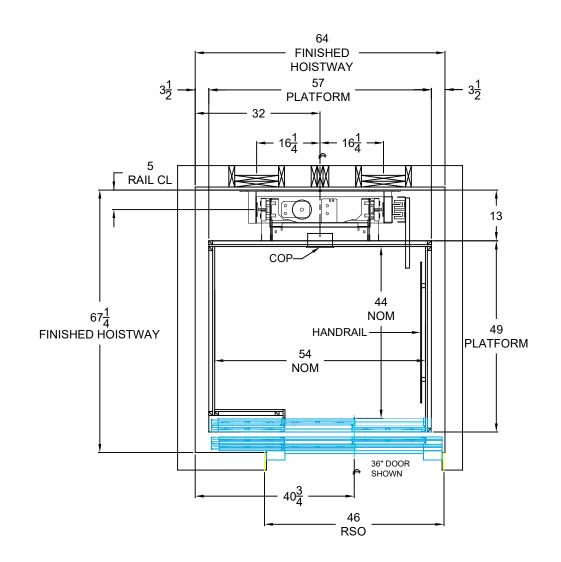

## 54" x 44" CAMBRIAN **REAR INLINE CAB**

DRAWING NOTES CAMBRIDGE ELEVATING'S RECOMMENDED MINIMUM HOISTWAY REQUIREMENTSLAYOUT DRAWING FOR HOISTWAY CONSTRUCTION ONLY FINAL CAB LAYOUT MAY VARY ALTHOUGH THE ELEVATOR IS DESIGNED TO MEET CSA-B44/ ANSI A17.1. LOCAL CODES MAY VARY. DEALER IS RESPONSIBLE FOR COMPLYING WITH LOCAL CODES CAMBRIDGE ELEVATING INC. IS NOT RESPONSIBLE FOR THE STRUCTURAL DESIGN OF THE BUILDING AND ITS ABILITY TO SUPPORT THE ELEVATOR LOADS AND/OR REACTIONS CAMBRIDGE ELEVATING INC. RESERVES THE RIGHT TO ALTER EQUIPMENT & HOISTWAY REQUIREMENTS WITHOUT NOTICE