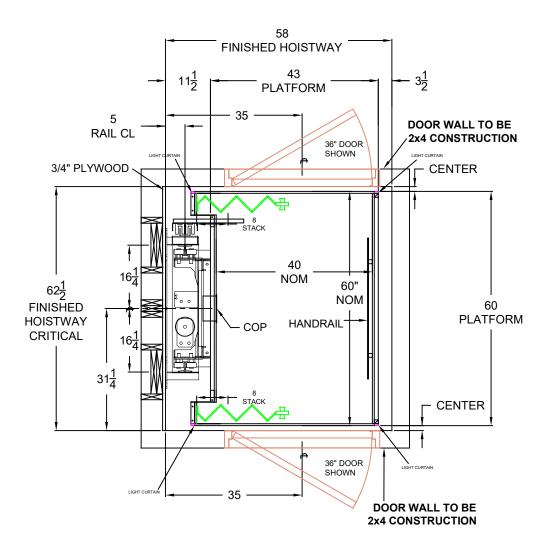

DRAWING NOTES CAMBRIDGE ELEVATING'S RECOMMENDED MINIMUM HOISTWAY REQUIREMENTSLAYOUT DRAWING FOR HOISTWAY CONSTRUCTION ONLY FINAL CAB LAYOUT MAY VARY ALTHOUGH THE ELEVATOR IS DESIGNED TO MEET CSA-B44/ ANSI A17.1. LOCAL CODES MAY VARY. DEALER IS RESPONSIBLE FOR COMPLYING WITH LOCAL CODES CAMBRIDGE ELEVATING INC. IS NOT RESPONSIBLE FOR THE STRUCTURAL DESIGN OF THE BUILDING AND ITS ABILITY TO SUPPORT THE ELEVATOR LOADS AND/OR REACTIONS CAMBRIDGE ELEVATING INC. RESERVES THE RIGHT TO ALTER EQUIPMENT & HOISTWAY REQUIREMENTS WITHOUT NOTICE