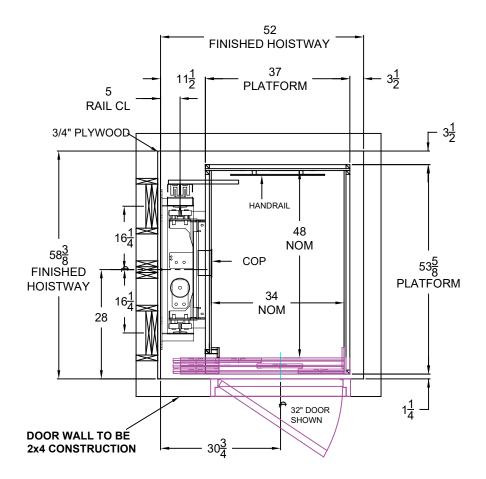

## 34" x 48" HERITAGE LEFT INLINE CAB

DRAWING NOTES CAMBRIDGE ELEVATING'S RECOMMENDED MINIMUM HOISTWAY REQUIREMENTSLAYOUT DRAWING FOR HOISTWAY CONSTRUCTION ONLY FINAL CAB LAYOUT MAY VARY ALTHOUGH THE ELEVATOR IS DESIGNED TO MEET CSA-B44/ ANSI A17.1. LOCAL CODES MAY VARY. DEALER IS RESPONSIBLE FOR COMPLYING WITH LOCAL CODES CAMBRIDGE ELEVATING INC. IS NOT RESPONSIBLE FOR THE STRUCTURAL DESIGN OF THE BUILDING AND ITS ABILITY TO SUPPORT THE ELEVATOR LOADS AND/OR REACTIONS CAMBRIDGE ELEVATING INC. RESERVES THE RIGHT TO ALTER EQUIPMENT & HOISTWAY REQUIREMENTS WITHOUT NOTICE