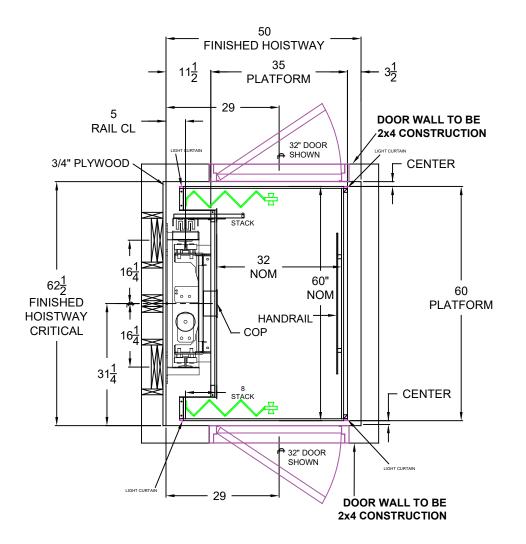

## DRAWING NOTES

CAMBRIDGE ELEVATING'S RECOMMENDED MINIMUM HOISTWAY REQUIREMENTSLAYOUT DRAWING FOR HOISTWAY CONSTRUCTION ONLY FINAL CAB LAYOUT MAY VARY ALTHOUGH THE ELEVATOR IS DESIGNED TO MEET CSA-B44/ ANSI A17.1. LOCAL CODES MAY VARY. DEALER IS RESPONSIBLE FOR COMPLYING WITH LOCAL CODES CAMBRIDGE ELEVATING INC. IS NOT RESPONSIBLE FOR THE STRUCTURAL DESIGN OF THE BUILDING AND ITS ABILITY TO SUPPORT THE ELEVATOR LOADS AND/OR REACTIONS CAMBRIDGE ELEVATING INC. RESERVES THE RIGHT TO ALTER EQUIPMENT & HOISTWAY REQUIREMENTS WITHOUT NOTICE