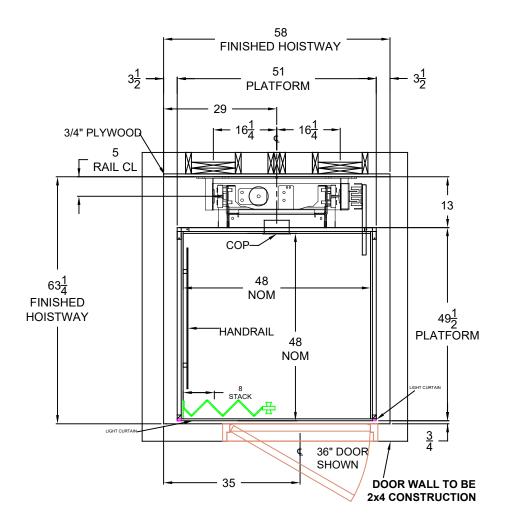

## 48" x 48" ELMIRA **REAR INLINE CAB**

DRAWING NOTES CAMBRIDGE ELEVATING'S RECOMMENDED MINIMUM HOISTWAY REQUIREMENTSLAYOUT DRAWING FOR HOISTWAY CONSTRUCTION ONLY FINAL CAB LAYOUT MAY VARY ALTHOUGH THE ELEVATOR IS DESIGNED TO MEET CSA-B44/ ANSI A17.1. LOCAL CODES MAY VARY. DEALER IS RESPONSIBLE FOR COMPLYING WITH LOCAL CODES CAMBRIDGE ELEVATING INC. IS NOT RESPONSIBLE FOR THE STRUCTURAL DESIGN OF THE BUILDING AND ITS ABILITY TO SUPPORT THE ELEVATOR LOADS AND/OR REACTIONS CAMBRIDGE ELEVATING INC. RESERVES THE RIGHT TO ALTER EQUIPMENT & HOISTWAY REQUIREMENTS WITHOUT NOTICE