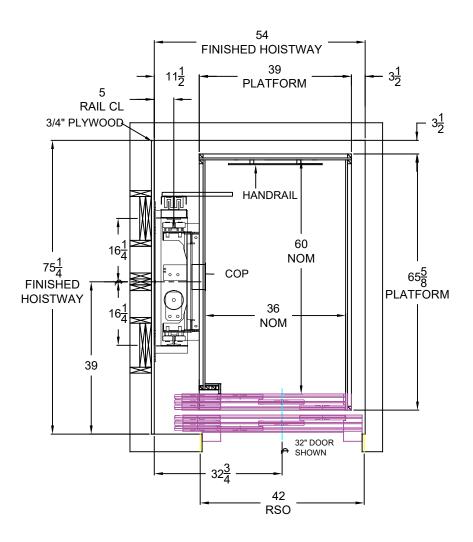

## 36" x 60" CAMBRIAN LEFT INLINE CAB

DRAWING NOTES CAMBRIDGE ELEVATING'S RECOMMENDED MINIMUM HOISTWAY REQUIREMENTSLAYOUT DRAWING FOR HOISTWAY CONSTRUCTION ONLY FINAL CAB LAYOUT MAY VARY ALTHOUGH THE ELEVATOR IS DESIGNED TO MEET CSA-B44/ ANSI A17.1. LOCAL CODES MAY VARY. DEALER IS RESPONSIBLE FOR COMPLYING WITH LOCAL CODES CAMBRIDGE ELEVATING INC. IS NOT RESPONSIBLE FOR THE STRUCTURAL DESIGN OF THE BUILDING AND ITS ABILITY TO SUPPORT THE ELEVATOR LOADS AND/OR REACTIONS CAMBRIDGE ELEVATING INC. RESERVES THE RIGHT TO ALTER EQUIPMENT & HOISTWAY REQUIREMENTS WITHOUT NOTICE