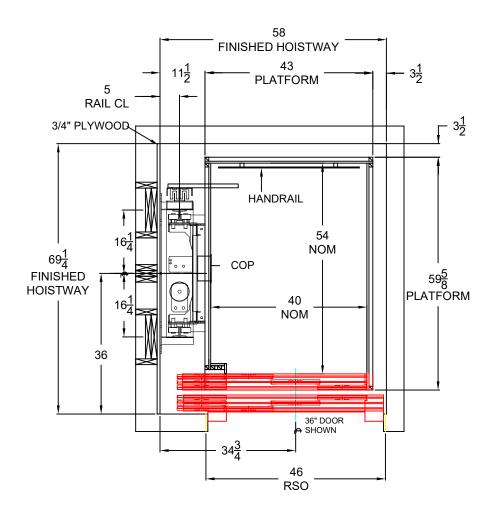

## 40" x 54" CAMBRIAN LEFT INLINE CAB

## DRAWING NOTES

CAMBRIDGE ELEVATING'S RECOMMENDED MINIMUM HOISTWAY REQUIREMENTSLAYOUT DRAWING FOR HOISTWAY CONSTRUCTION ONLY FINAL CAB LAYOUT MAY VARY ALTHOUGH THE ELEVATOR IS DESIGNED TO MEET CSA-B44/ ANSI A17.1. LOCAL CODES MAY VARY. DEALER IS RESPONSIBLE FOR COMPLYING WITH LOCAL CODES CAMBRIDGE ELEVATING INC. IS NOT RESPONSIBLE FOR THE STRUCTURAL DESIGN OF THE BUILDING AND ITS ABILITY TO SUPPORT THE ELEVATOR LOADS AND/OR REACTIONS CAMBRIDGE ELEVATING INC. RESERVES THE RIGHT TO ALTER EQUIPMENT & HOISTWAY REQUIREMENTS WITHOUT NOTICE