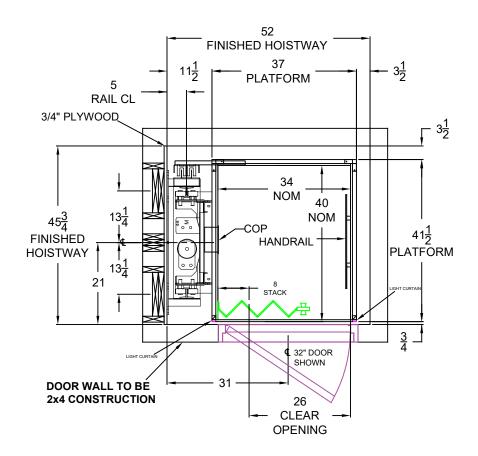

## 34" x 40" ELMIRA LEFT INLINE CAB

DRAWING NOTES CAMBRIDGE ELEVATING'S RECOMMENDED MINIMUM HOISTWAY REQUIREMENTSLAYOUT DRAWING FOR HOISTWAY CONSTRUCTION ONLY FINAL CAB LAYOUT MAY VARY ALTHOUGH THE ELEVATOR IS DESIGNED TO MEET CSA-B44/ ANSI A17.1. LOCAL CODES MAY VARY. DEALER IS RESPONSIBLE FOR COMPLYING WITH LOCAL CODES CAMBRIDGE ELEVATING INC. IS NOT RESPONSIBLE FOR THE STRUCTURAL DESIGN OF THE BUILDING AND ITS ABILITY TO SUPPORT THE ELEVATOR LOADS AND/OR REACTIONS CAMBRIDGE ELEVATING INC. RESERVES THE RIGHT TO ALTER EQUIPMENT & HOISTWAY REQUIREMENTS WITHOUT NOTICE