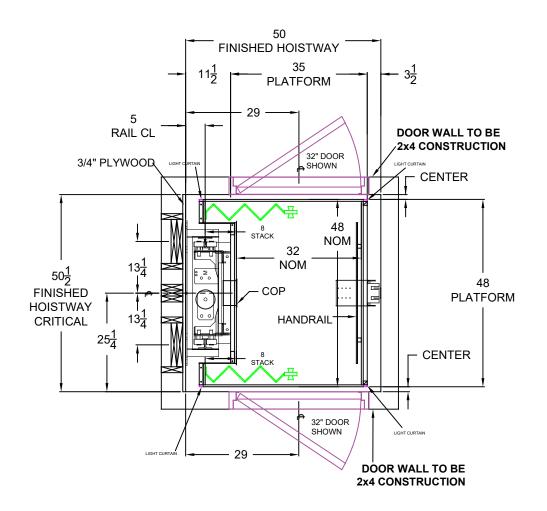

## 32" x 48" ELMIRA LEFT THRU CAB

DRAWING NOTES CAMBRIDGE ELEVATING'S RECOMMENDED MINIMUM HOISTWAY REQUIREMENTSLAYOUT DRAWING FOR HOISTWAY CONSTRUCTION ONLY FINAL CAB LAYOUT MAY VARY ALTHOUGH THE ELEVATOR IS DESIGNED TO MEET CSA-B44/ ANSI A17.1. LOCAL CODES MAY VARY. DEALER IS RESPONSIBLE FOR COMPLYING WITH LOCAL CODES CAMBRIDGE ELEVATING INC. IS NOT RESPONSIBLE FOR THE STRUCTURAL DESIGN OF THE BUILDING AND ITS ABILITY TO SUPPORT THE ELEVATOR LOADS AND/OR REACTIONS CAMBRIDGE ELEVATING INC. RESERVES THE RIGHT TO ALTER EQUIPMENT & HOISTWAY REQUIREMENTS WITHOUT NOTICE