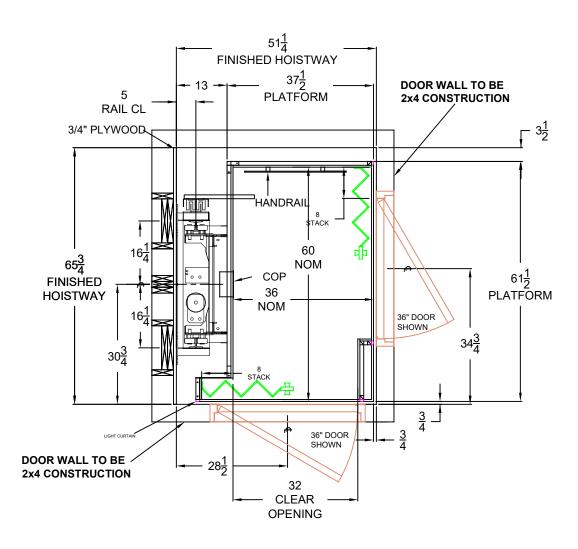

## 36" x 60" ELMIRA LEFT 90 DEGREE CAB

PRINT NAME:

SIGNATURE:

DATE:

E L E V A T I N G Z

HOISTWAY PLAN VIEW

DEALER NAME:

JOB NO: ISSUE:

DRAWN BY: