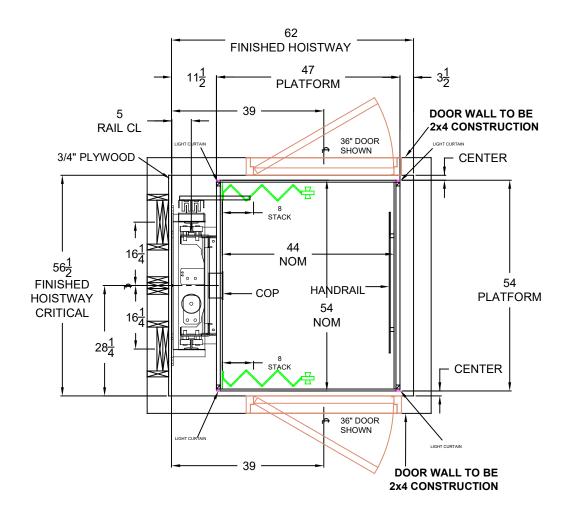

## 44" x 54" ELMIRA LEFT THRU CAB

DRAWING NOTES CAMBRIDGE ELEVATING'S RECOMMENDED MINIMUM HOISTWAY REQUIREMENTSLAYOUT DRAWING FOR HOISTWAY CONSTRUCTION ONLY FINAL CAB LAYOUT MAY VARY ALTHOUGH THE ELEVATOR IS DESIGNED TO MEET CSA-B44/ ANSI A17.1. LOCAL CODES MAY VARY. DEALER IS RESPONSIBLE FOR COMPLYING WITH LOCAL CODES CAMBRIDGE ELEVATING INC. IS NOT RESPONSIBLE FOR THE STRUCTURAL DESIGN OF THE BUILDING AND ITS ABILITY TO SUPPORT THE ELEVATOR LOADS AND/OR REACTIONS CAMBRIDGE ELEVATING INC. RESERVES THE RIGHT TO ALTER EQUIPMENT & HOISTWAY REQUIREMENTS WITHOUT NOTICE