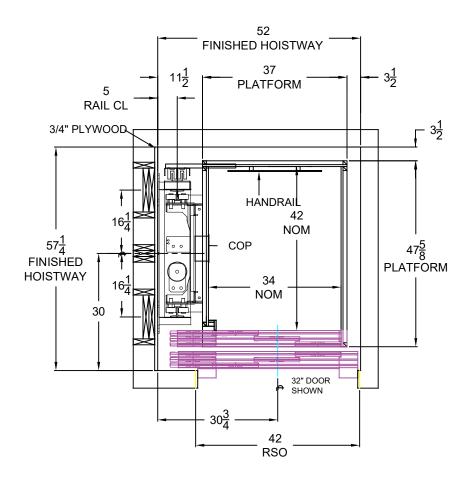

## 34" x 42" CAMBRIAN LEFT INLINE CAB

DRAWING NOTES CAMBRIDGE ELEVATING'S RECOMMENDED MINIMUM HOISTWAY REQUIREMENTSLAYOUT DRAWING FOR HOISTWAY CONSTRUCTION ONLY FINAL CAB LAYOUT MAY VARY ALTHOUGH THE ELEVATOR IS DESIGNED TO MEET CSA-B44/ ANSI A17.1. LOCAL CODES MAY VARY. DEALER IS RESPONSIBLE FOR COMPLYING WITH LOCAL CODES CAMBRIDGE ELEVATING INC. IS NOT RESPONSIBLE FOR THE STRUCTURAL DESIGN OF THE BUILDING AND ITS ABILITY TO SUPPORT THE ELEVATOR LOADS AND/OR REACTIONS CAMBRIDGE ELEVATING INC. RESERVES THE RIGHT TO ALTER EQUIPMENT & HOISTWAY REQUIREMENTS WITHOUT NOTICE