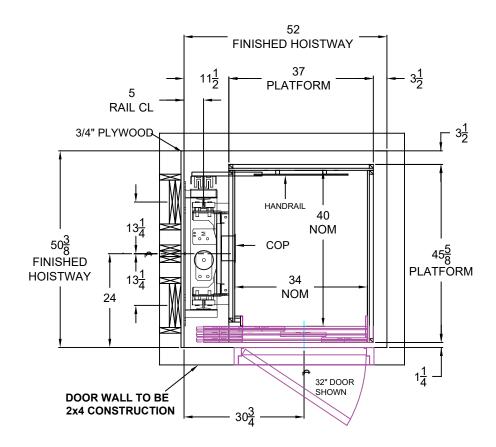

## 34" x 40" HERITAGE LEFT INLINE CAB

DRAWING NOTES CAMBRIDGE ELEVATING'S RECOMMENDED MINIMUM HOISTWAY REQUIREMENTSLAYOUT DRAWING FOR HOISTWAY CONSTRUCTION ONLY FINAL CAB LAYOUT MAY VARY ALTHOUGH THE ELEVATOR IS DESIGNED TO MEET CSA-B44/ ANSI A17.1. LOCAL CODES MAY VARY. DEALER IS RESPONSIBLE FOR COMPLYING WITH LOCAL CODES CAMBRIDGE ELEVATING INC. IS NOT RESPONSIBLE FOR THE STRUCTURAL DESIGN OF THE BUILDING AND ITS ABILITY TO SUPPORT THE ELEVATOR LOADS AND/OR REACTIONS CAMBRIDGE ELEVATING INC. RESERVES THE RIGHT TO ALTER EQUIPMENT & HOISTWAY REQUIREMENTS WITHOUT NOTICE