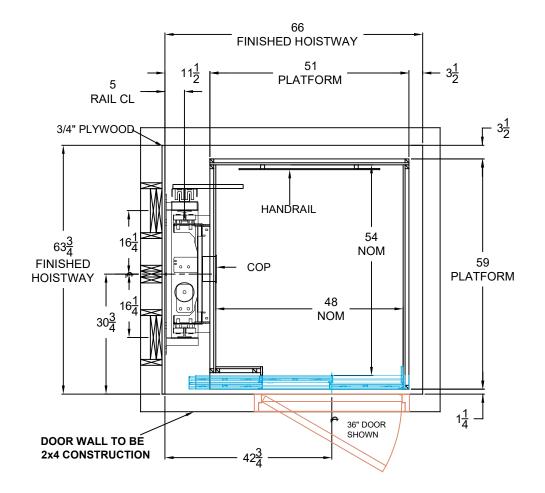

## 48" x 54" HERITAGE LEFT INLINE CAB

DRAWING NOTES CAMBRIDGE ELEVATING'S RECOMMENDED MINIMUM HOISTWAY REQUIREMENTSLAYOUT DRAWING FOR HOISTWAY CONSTRUCTION ONLY FINAL CAB LAYOUT MAY VARY ALTHOUGH THE ELEVATOR IS DESIGNED TO MEET CSA-B44/ ANSI A17.1. LOCAL CODES MAY VARY. DEALER IS RESPONSIBLE FOR COMPLYING WITH LOCAL CODES CAMBRIDGE ELEVATING INC. IS NOT RESPONSIBLE FOR THE STRUCTURAL DESIGN OF THE BUILDING AND ITS ABILITY TO SUPPORT THE ELEVATOR LOADS AND/OR REACTIONS CAMBRIDGE ELEVATING INC. RESERVES THE RIGHT TO ALTER EQUIPMENT & HOISTWAY REQUIREMENTS WITHOUT NOTICE