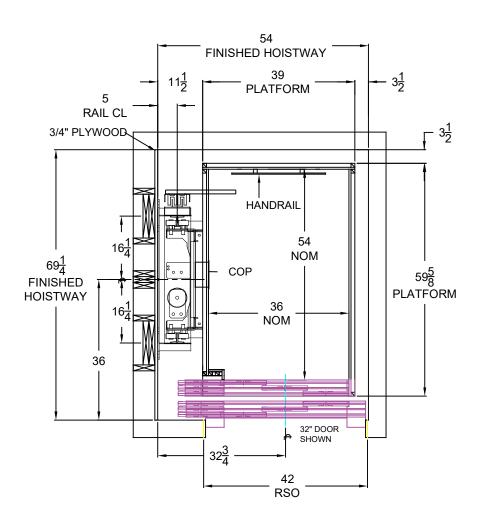

## 36" x 54" CAMBRIAN LEFT INLINE CAB

## DRAWING NOTES

CAMBRIDGE ELEVATING'S RECOMMENDED MINIMUM HOISTWAY REQUIREMENTSLAYOUT DRAWING FOR HOISTWAY CONSTRUCTION ONLY FINAL CAB LAYOUT MAY VARY ALTHOUGH THE ELEVATOR IS DESIGNED TO MEET CSA-B44/ ANSI A17.1. LOCAL CODES MAY VARY. DEALER IS RESPONSIBLE FOR COMPLYING WITH LOCAL CODES CAMBRIDGE ELEVATING INC. IS NOT RESPONSIBLE FOR THE STRUCTURAL DESIGN OF THE BUILDING AND ITS ABILITY TO SUPPORT THE ELEVATOR LOADS AND/OR REACTIONS CAMBRIDGE ELEVATING INC. RESERVES THE RIGHT TO ALTER EQUIPMENT & HOISTWAY REQUIREMENTS WITHOUT NOTICE