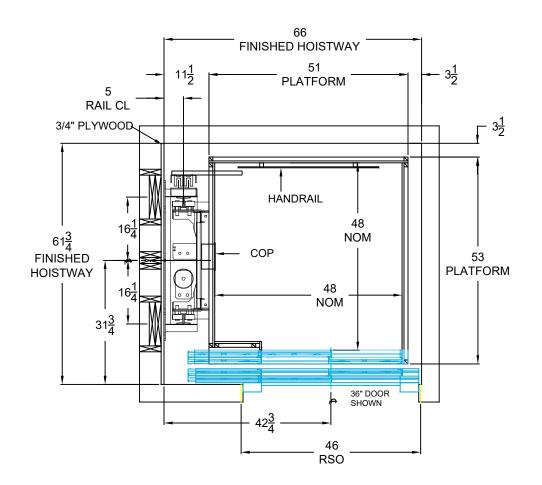

## 48" x 48" CAMBRIAN LEFT INLINE CAB

DRAWING NOTES CAMBRIDGE ELEVATING'S RECOMMENDED MINIMUM HOISTWAY REQUIREMENTSLAYOUT DRAWING FOR HOISTWAY CONSTRUCTION ONLY FINAL CAB LAYOUT MAY VARY ALTHOUGH THE ELEVATOR IS DESIGNED TO MEET CSA-B44/ ANSI A17.1. LOCAL CODES MAY VARY. DEALER IS RESPONSIBLE FOR COMPLYING WITH LOCAL CODES CAMBRIDGE ELEVATING INC. IS NOT RESPONSIBLE FOR THE STRUCTURAL DESIGN OF THE BUILDING AND ITS ABILITY TO SUPPORT THE ELEVATOR LOADS AND/OR REACTIONS CAMBRIDGE ELEVATING INC. RESERVES THE RIGHT TO ALTER EQUIPMENT & HOISTWAY REQUIREMENTS WITHOUT NOTICE